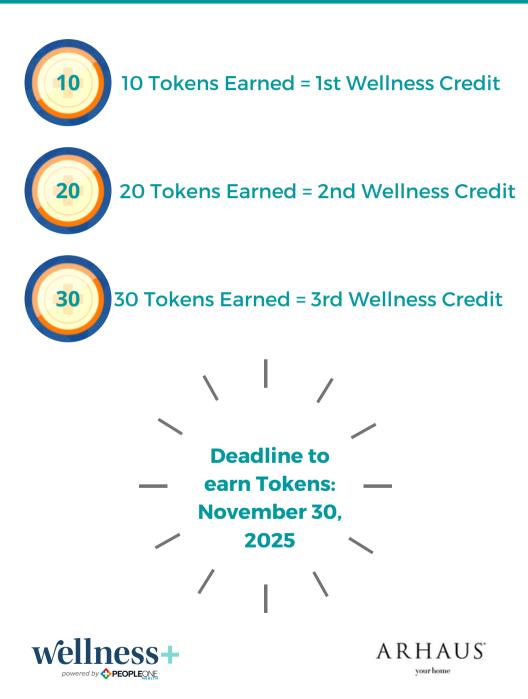

How-to earn your premium incentive discount:

Tokens will add cumulatively throughout the program and will be applicable to your premium incentive discount and will be applied to the upcoming plan year, **January 1, 2026 - December 31, 2026.** 

Please note: Those who are not covered on an Arhaus medical plan still have the opportunity to participate in earning Tokens (will not be applied to any premium discount) and the opportunity to earn raffle entries for fun prizes!

#### Program Dates January 1, 2025 - November 30, 2025

For questions regarding the portal, logging in or device connectivity, contact Customer Support at <u>support@peopleonehealth.com</u> or (888)-330-6891. For questions regarding your company program, please contact Matthew DiBattiste at mdibattiste@arhaus.com.