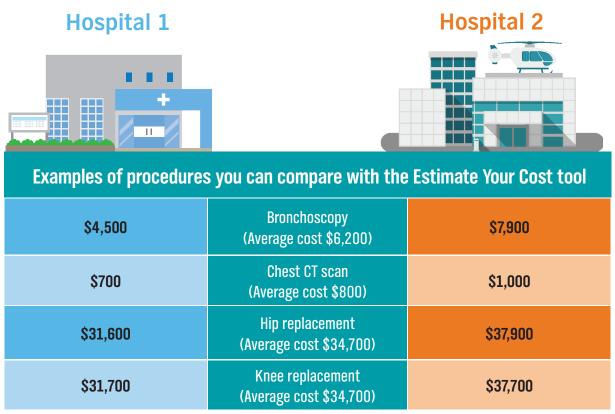

## Shop smart – compare now, save later

Did you know doctors and hospitals may charge different amounts for the same services? As an Anthem member, you can use the **Estimate Your Cost** tool on our app or website to compare costs based on your benefits. You can also use the tool to find and compare quality of care information, so you know you're getting the best care available.

Sample cost comparison\*

<sup>\*</sup>These rates are national averages for the services listed. Your experience may be different depending on your specific plan, the services you receive and the health care provider. Rates as of 2018.